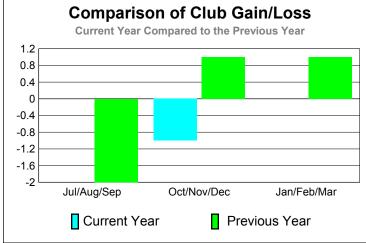

## 2010-2011 GMT Reports for District (or Undistricted) District R 1

0

-20

-40

-60

-80

Jul/Aug/Sep

Current Year

GMT: Doctor CARLOS E JUSTINIAN Location: DOMINICAN REPUBLIC GMT CA: 3







## YTD Status Quo Clubs 2010-2011



| MEMBERSHIP  |                           |               |             |             |                   |
|-------------|---------------------------|---------------|-------------|-------------|-------------------|
|             | <u>Membership</u> Results |               |             |             | <u>Membership</u> |
|             | 2010-2011                 |               |             |             | 2009-2010         |
|             |                           |               |             |             |                   |
|             | Net                       | <b>Actual</b> | Actual      | Gain/       | Gain/             |
|             | Memb                      | New           | Dropped     | Loss of     | Loss of           |
| Mon