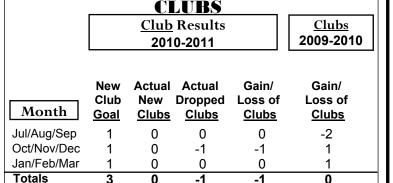

## 2010-2011 GMT Reports for District (or Undistricted) District R 1

0

-20

-40

-60

-80

Jul/Aug/Sep

Current Year

GMT: Doctor CARLOS E JUSTINIAN Location: DOMINICAN REPUBLIC GMT CA: 3







## YTD Status Quo Clubs 2010-2011



| MEMBERSHIP  |                           |               |             |             |                   |
|-------------|---------------------------|---------------|-------------|-------------|-------------------|
|             | <u>Membership</u> Results |               |             |             | <u>Membership</u> |
|             | 2010-2011                 |               |             |             | 2009-2010         |
|             |                           |               |             |             |                   |
|             | Net                       | <b>Actual</b> | Actual      | Gain/       | Gain/             |
|             | Memb                      | New           | Dropped     | Loss of     | Loss of           |
|