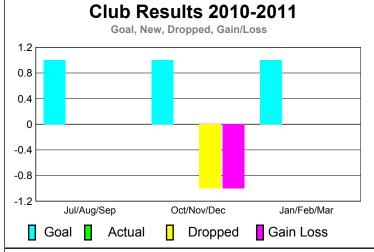

## 2010-2011 GMT Reports for District (or Undistricted) District R 1

0

-20

-40

-60

-80

Jul/Aug/Sep

Current Year

GMT: Doctor CARLOS E JUSTINIAN Location: DOMINICAN REPUBLIC GMT CA: 3







## YTD Status Quo Clubs 2010-2011



| MEMBERSHIP  |                           |               |             |             |                   |
|-------------|---------------------------|---------------|-------------|-------------|-------------------|
|             | <u>Membership</u> Results |               |             |             | <u>Membership</u> |
|             | 2010-2011                 |               |             |             | 2009-2010         |
|             |                           |               |             |             |                   |
|             | Net                       | <b>Actual</b> | Actual      | Gain/       | Gain/             |
|             | Memb                      | New           | Dropped     | Loss of     | Loss of           |
| M