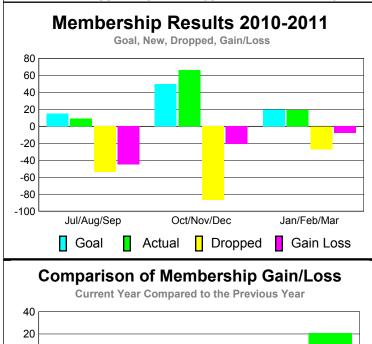

## YTD Status Quo Clubs 2010-2011

| MEMBERSHIP  |                           |               |             |             |                   |
|-------------|---------------------------|---------------|-------------|-------------|-------------------|
|             | <u>Membership</u> Results |               |             |             | <u>Membership</u> |
|             | 2010-2011                 |               |             |             | 2009-2010         |
|             |                           |               |             |             |                   |
|             | Net                       | <b>Actual</b> | Actual      | Gain/       | Gain/             |
|             | Memb                      | New           | Dropped     | Loss of     | Loss of           |
| Month       | <u>Goal</u>               | <u>Memb</u>   | <u>Memb</u> | <u>Memb</u> | <u>Memb</u>       |
| Jul/Aug/Sep | 15                        | 9             | -54         | -45         | -74               |
| Oct/Nov/Dec | 50                        | 66            | -87         | -21         | -14               |
| Jan/Feb/Mar | 20                        | 19            | -27         | -8          | 21                |
| Totals      | 85                        | 94            | -168        | -74         | -67               |