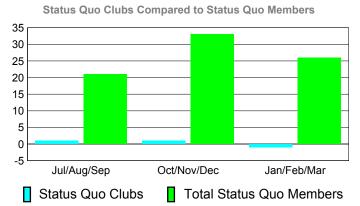

## YTD Status Quo Clubs 2010-2011

| MEMBERSHIP  |                           |               |             |             |                   |
|-------------|---------------------------|---------------|-------------|-------------|-------------------|
|             | <u>Membership</u> Results |               |             |             | <u>Membership</u> |
|             | 2010-2011                 |               |             |             | 2009-2010         |
|             |                           |               |             |             |                   |
|             | Net                       | <b>Actual</b> | Actual      | Gain/       | Gain/             |
|             | Memb                      | New           | Dropped     | Loss of     | Loss of           |
| Month       | <u>Goal</u>               | <u>Memb</u>   | <u>Memb</u> | <u>Memb</u> | <u>Memb</u>       |
| Jul/Aug/Sep | 15                        | 9             | -54         | -45         | -74               |
| Oct/Nov/Dec | 50                        | 66            | -87         | -21         | -14               |
| Jan/Feb/Mar | 20                        | 19            | -27         | -8          | 21                |
| Totals      | 85                        | 94            | -168        | -74         | -67               |