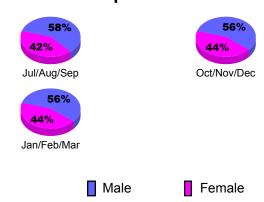

| <b>Actual</b> | Actual      | Gain/       | Gain/             |
|             | Memb                      | New           | Dropped     | Loss of     | Loss of           |
| Month       | <u>Goal</u>               | <u>Memb</u>   | <u>Memb</u> | <u>Memb</u> | <u>Memb</u>       |
| Jul/Aug/Sep | 15                        | 9             | -54         | -45         | -74               |
| Oct/Nov/Dec | 50                        | 66            | -87         | -21         | -14               |
| Jan/Feb/Mar | 20                        | 19            | -27         | -8          | 21                |
| Totals      | 85                        | 94            | -168        | -74         | -67               |



## Gender Comparison 2010-2011

Oct/Nov/Dec

Jan/Feb/Mar

Previous Year